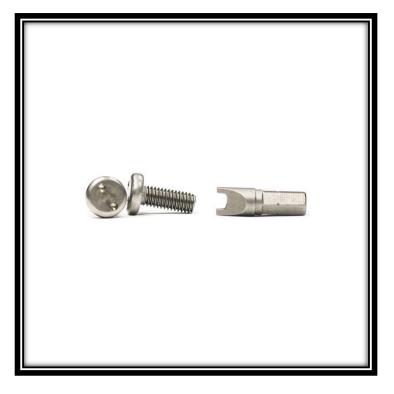

## For part number 66-0300 (S2/Squadron (Pro & Sport), Security Hardware Kit)

| Qty | Description                 |
|-----|-----------------------------|
| 2   | M6x16 Socket Pin Head Bolts |
| 1   | Socket Pin Head Driver Bit  |

### For part number 66-0301 (Squadron XL, Security Hardware Kit)

| Qty | Description                       |
|-----|-----------------------------------|
| 2   | 1/4-20x 1/2 Socket Pin Head Bolts |
| 1   | Socket Pin Head Driver Bit        |

#### For part number 66-0302 (OnX6, Security Hardware Kit)

| Qty | Description                       |
|-----|-----------------------------------|
| 2   | 1/4-20x 1/2 Socket Pin Head Bolts |
| 1   | Socket Pin Head Driver Bit        |